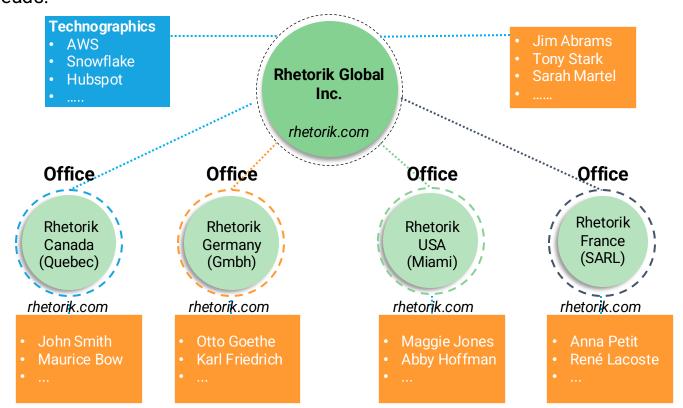

## 200+ million Companies, 250+ million Offices

150+ data fields

- Company Name
- Address
- Website URL
- Phone
- Social handles
- Company- and Officelevel Firmographics
- Company- and Officelevel Technologies Detected