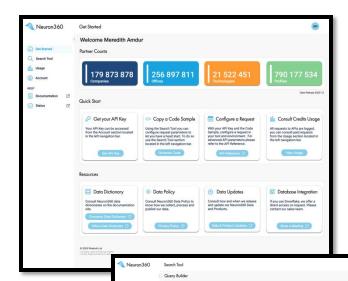

Get your data instantly via our easy-to-use API, Snowflake marketplace or bulk delivery.

Powered by Rhetorik

The process is easy! This is how it works.

Get started

 Get your API key and all the information you need to run your queries and understand our data sets.

2 Run your queries

 Run your queries in your favorite programming language. | Second | Column | C

3 Get you request

 Receive the output needed and start your analysis.